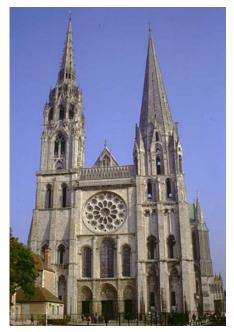

The Labyrinth, is cut into the stone floor of Chartres Cathedral. There was a plate in the middle of the Labyrinth there before the French revolution showing The myth of Theseus and the Minotaur.

The Minotaur like the Sphinx and the Centaur shows the dual Nature of man. It represents the man without a heart, the savage animal red in tooth and claw. The Law of the Jungle. Kill or be killed. The person only interested in himself to the detriment of everyone around him. The psychopathic personality who only wants for himself and who will do anything, even kill, those who stand against him.

## THE ANTAHKARANA AND SECRET KNOWLEDGE AT CHARTRES

### **ENERGY ENHANCEMENT - THE CORE ENLIGHTENMENT TECHNIQUES**

Here I am not referring to Freemasonry, but to the idea that there has been knowledge kept secret, spiritual knowledge, and in particular knowledge of the secrets of art and architecture. After the age of the cathedrals, the Middle Ages, with the Renaissance, and up to the present, the development of humanity in the European tradition turned to the development of the intellect, reason, logical thought, as distinct from instinct and intuition. We have gained enormously from this development, and we can see with a clarity previously impossible, but a combination of ego and rationality has demanded an understanding which commands its subject. An illusory desire for reason to command all, meeting the fact that reason cannot command all, produces the concept of secrets, secret knowledge.

Chartres is full of threes and sevens. Apart from the threes inherent in the layout and height of the building, the transepts and the choir each have three bays, there are three portals, each with three doors. and three storeys to each tower. At Chartres, there are seven bays to the nave, seven bays between the crossing and the east window, and seven bays to the apse and ambulatory. The pilgrimage to Chartres, from the secular to the sacred, and the pilgrimage through Chartres, through the sacred to rebirth, can be seen as journeys of seven steps, with, like the chapels of the ambulatory, three principal aspects. Seven is also the number of the gifts of the body and the gifts of the soul, shown in both transepts. Chartres expresses a unifying and transforming symbolism in the very fabric of its architectural design. It was the first high cathedral with only three storevs, the model for all later cathedrals - like the three stories of the vertical towers around the Taj Mahal or the Blue Mosque they represent higher chakras above the head along the vertical column of the Antahkarana. Internally and externally, height is a principal attribute, and not only height, but verticality. The whole design is expressed in terms of vertical lines. This is an enormously heavy stone building, which could have been expressed as stable and earthbound, but with all the stone masses expressed as bundles of vertical shafts, and with pointed arches formed like arrows to heaven, the emphasis is upward: gravity is transformed and the building leads the eye upward, an upward emphasis that is read psychologically as a spiritual ascent - the chakras above the head – the Antahkarana.